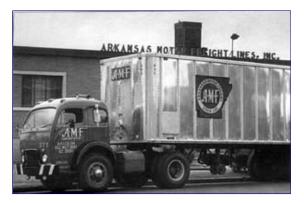

## **ABF Acquisitions**

- 1935 Arkansas Motor Freight
- 1941 Ellis Truck Line
- 1942 Lindly Truck Line
- 1943 P.C. Motor Freight, Powell Brothers
- 1944 Motor Express
- 1949 Smock Transportation, Robertson Truck Lines, Arkansas Freight Lines
- 1953 Arkansas Express
- 1956 Best Motor Freight Lines
- 1959 Healzer Cartage Company
- 1961 Bradsher Truck Line, Fine Truck Lines
- 1962 Delta Motor Line

## 1982 East Texas Motor Freight Lines

List of ABF acquisitions and pictures *By Mike Terebecki* 

Local 707 would like to thank Mike & Sandra Terebecki for allowing us to display their material on our website. All of the information and pictures displayed on this page are contained in Mikes series of books titled <u>The Trucking Pioneers</u>