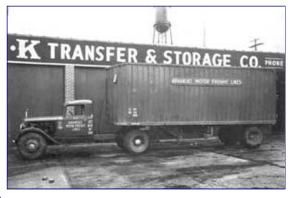

## **ABF Acquisitions**

- 1935 Arkansas Motor Freight
- 1941 Ellis Truck Line
- 1942 Lindly Truck Line
- 1943 P.C. Motor Freight, Powell Brothers
- 1944 Motor Express
- 1949 Smock Transportation, Robertson Truck Lines, Arkansas Freight Lines
- 1953 Arkansas Express
- 1956 Best Motor Freight Lines
- 1959 Healzer Cartage Company
- 1961 Bradsher Truck Line, Fine Truck Lines
- 1962 Delta Motor Line

## 1982 East Texas Motor Freight Lines

List of ABF acquisitions and pictures *By Mike Terebecki* 

Local 707 would like to thank Mike & Sandra Terebecki for allowing us to display their material on our website. All of the information and pictures displayed on this page are contained in Mikes series of books titled <u>The Trucking Pioneers</u>